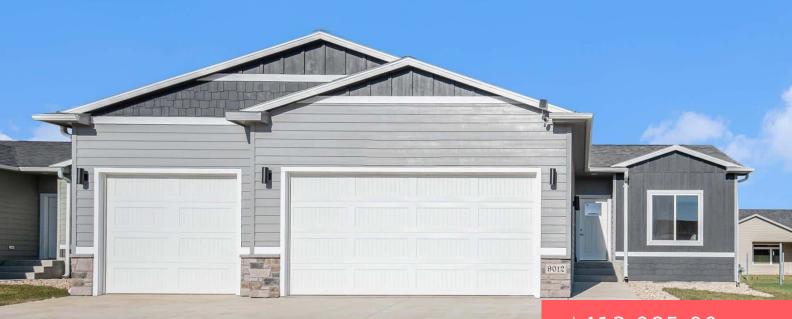

#### **5609 S SPIREA AVE**

https://harr-lemme.com

cinilae to

LOT 10 BLOCK 6 HARVEST CREEK ADD CITY OF SIOUX FALLS

- \$413,085.00
  - 4 beds
  - 3 baths
  - Ranch, Single Family
- New Constructio RESIDENTIAL
- Active, Active-New
- 1897 sq ft

#### Basics

Category: New Construction, RESIDENTIAL Status: Active, Active-New Bathrooms: 3 baths Floor level: 1050 Lot size: 0 sq ft Type: Ranch, Single Family Bedrooms: 4 beds Total rooms: 13 Area: 1897 sq ft Year built: 2025

# **Building Details**

Floor covering: Carpet, Concrete, Laminate, Vinyl Exterior material: Cement Hardboard, Part Brick Parking: Attached Basement: Full Roof: Shingle Composition