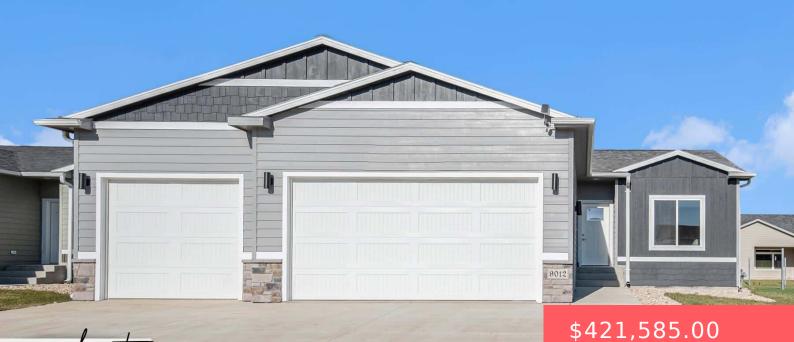

#### **5609 S SPIREA AVE**

https://harr-lemme.com

cinilae to

LOT 10 BLOCK 6 HARVEST CREEK ADD CITY OF SIOUX FALLS

- 9421,JOJ.U
- 4 beds
- 3 baths
- Ranch, Single Family
- New Construction, RESIDENTIAL
- Active-New
- 1897 sq ft

#### Basics

Category: New Construction, RESIDENTIAL Status: Active-New Bathrooms: 3 baths Floor level: 1050 Lot size: 0 sq ft Type: Ranch, Single Family Bedrooms: 4 beds Total rooms: 13 Area: 1897 sq ft Year built: 2025

# **Building Details**

Floor covering: Carpet, Concrete, Laminate, Vinyl Exterior material: Cement Hardboard, Part Brick Parking: Attached Basement: Full
Roof: Shingle Composition