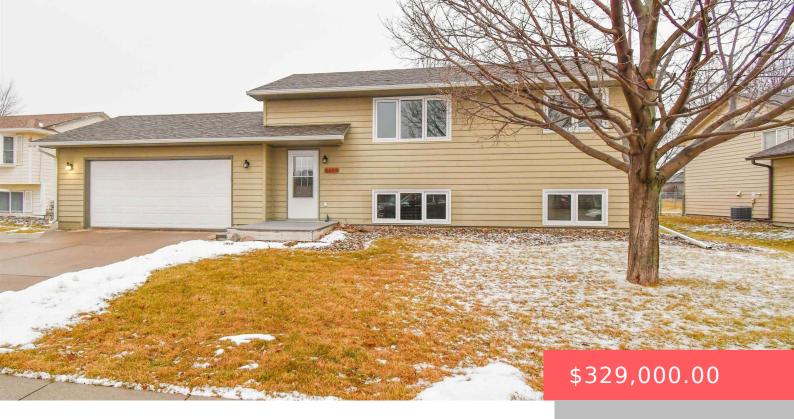

### **5609 S SOUTHWIND AVE**

https://harr-lemme.com

#### LOT 8 BLOCK 3 SUNDOWN ESTATES ADDITION

- 4 beds
- 2 baths
- Single Family, Split Foyer
- None, RESIDENTIA
- Active, Active Contingent
- 1604 sa ft

## Basics

Category: None, RESIDENTIAL Status: Active, Active - Contingent Misc, Active-New Bathrooms: 2 baths Floor level: 884 Lot size: 8136 sq ft Type: Single Family, Split Foyer Bedrooms: 4 beds Total rooms: 7 Area: 1604 sq ft Year built: 1997

## **Building Details**

Floor covering: Carpet, Vinyl Exterior material: Hard Board Parking: Attached Basement: Full Roof: Shingle Composition