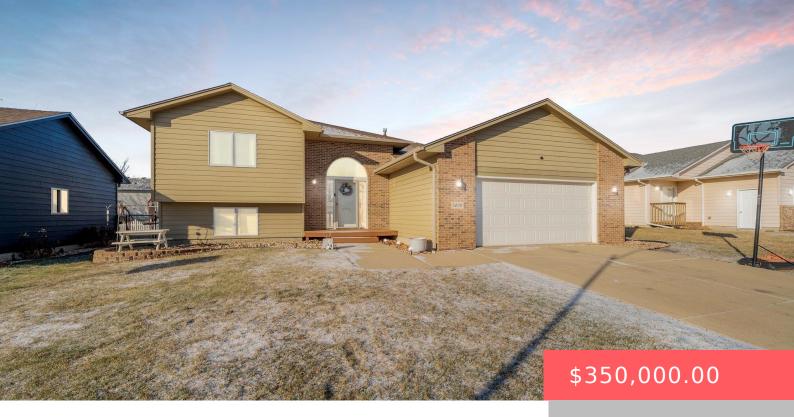

#### **5609 S MANDY AVE**

https://harr-lemme.com

Lot 14, Block 8, Sunset Ridge Addn

- 4 beds
- 2 baths
- Single Family, Split Foyer
- None, RESIDENTIAL
- Active. Active-New
- 2100 sq ft

#### **Basics**

Category: None, RESIDENTIAL Type: Single Family, Split Foyer

Status: Active, Active-New Bedrooms: 4 beds

Bathrooms: 2 baths Total rooms: 8

Floor level: 1146 Area: 2100 sq ft

**Lot size: 7562** sq ft **Year built:** 2002

# **Building Details**

Floor covering: Carpet, Laminate, Tile, Vinyl Basement: Full

**Exterior material:** Hard Board, Part Brick **Roof:** Shingle Composition

Parking: Detached