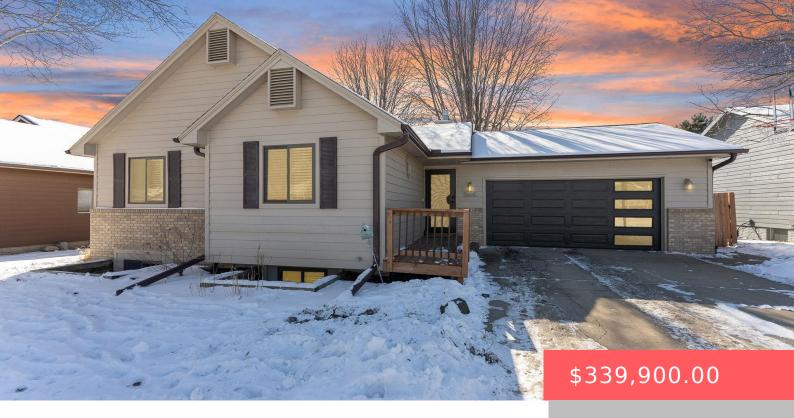

#### 5605 W 53RD ST

https://harr-lemme.com

Lot 1 Block 8 Clearview Heights Addition

- 4 heds
- 2 haths
- Ranch, Single Family
- None, RESIDENTIAL
- Active-New
- 1985 sq f

#### **Basics**

Category: None, RESIDENTIAL Type: Ranch, Single Family

Status: Active-New Bedrooms: 4 beds

Bathrooms: 2 baths Total rooms: 8

**Floor level:** 1050 **Area:** 1985 sq ft

**Lot size: 8986** sq ft **Year built:** 1992

## **Building Details**

Floor covering: Carpet, Laminate, Wood Basement: Full

**Exterior material:** Hard Board, Part Brick **Roof:** Shingle Composition

Parking: Attached