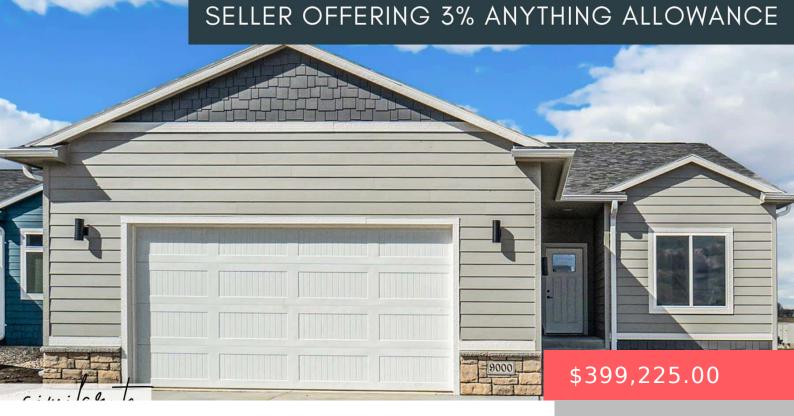

#### **5605 S SPIREA AVE**

https://harr-lemme.com

LOT 9 BLOCK 6 HARVEST CREEK ADD CITY OF SIOUX FALLS

- 4 heds
- 3 baths
- Ranch, Single Family
- New Construction, RESIDENTIAL
- Active. Active-New
- 1877 sq ft

#### **Basics**

Category: New Construction, RESIDENTIAL Type: Ranch, Single Family

Status: Active, Active-New Bedrooms: 4 beds

Bathrooms: 3 baths Total rooms: 13

Floor level: 1042 Area: 1877 sq ft

**Lot size: 0** sq ft **Year built:** 2025