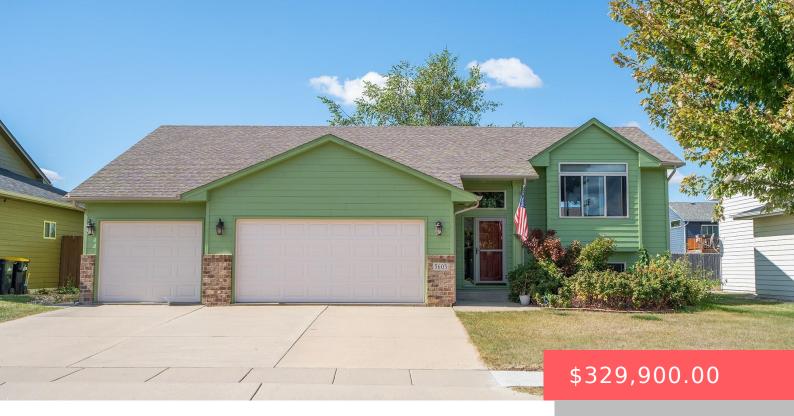

### **5605 S KERRY AVE**

https://harr-lemme.com

SF - GALWAY PARK ADD - LOT 4 - BLK 14

- · 3 heds
- 3 baths
- Single Family, Split Fover
- None, RESIDENTIAL
- Active Contingent Misc Active-New
- 2180 sq ft

### **Basics**

Category: None, RESIDENTIAL Type: Single Family, Split Foyer

**Status:** Active - Contingent Misc, Active-New **Bedrooms: 3** beds

Bathrooms: 3 baths Total rooms: 8

Floor level: 1185 Area: 2180 sq ft

**Lot size: 7579** sq ft **Year built:** 2009

## **Building Details**

Floor covering: Carpet, Laminate, Vinyl Basement: Full

**Exterior material:** Hard Board, Part Brick **Roof:** Shingle Composition

Parking: Attached