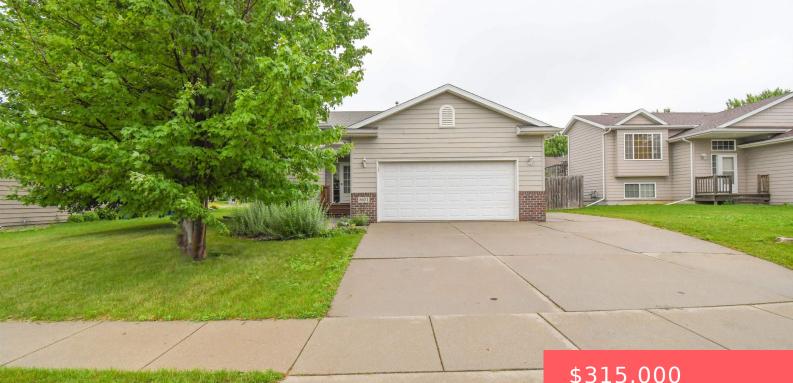

#### SIOUX FALLS, SD, 57107

https://harr-lemme.com

Lot 24 Block 14 Aspen Heights Addn To City Of Sioux Falls

- \$315,000

#### Basics

Category: None, RESIDENTIAL Status: Active Bathrooms: 2 baths Floor level: 861 Lot size: 7762 sq ft Type: Single Family, Split Foyer Bedrooms: 4 beds Total rooms: 10 Area: 1507 sq ft Year built: 2005

# **Building Details**

Floor covering: Carpet, Luxury Vinyl Plank, Tile, Vinyl Exterior material: Hard Board, Part Brick Parking: Attached Basement: Full
Roof: Shingle Composition