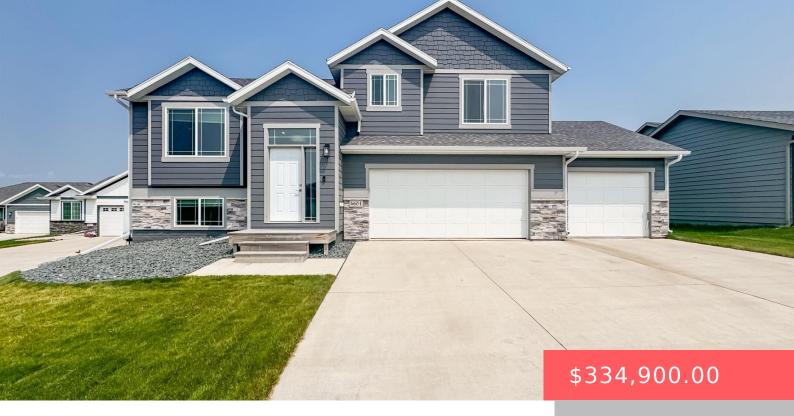

#### **5604 W HOLBROOK CIR**

https://harr-lemme.com

Lot 25, Block 20, Aspen Heights Addition to Sioux Falls, Minnehaha County, SD

- 3 heds
- 2 baths
- Multi Level, Single Family
- None, RESIDENTIAL
- Active, Active Contingent Misc, Active-New
- 1437 sq ft

#### **Basics**

Category: None, RESIDENTIAL Type: Multi Level, Single Family

**Status:** Active, Active - Contingent Misc, Active-New **Bedrooms: 3** beds

Bathrooms: 2 baths

Floor level: 1037

Total rooms: 6

Area: 1437 sq ft

**Lot size: 7930** sq ft **Year built:** 2020

# **Building Details**

Floor covering: Carpet, Vinyl Basement: Full

**Exterior material:** Cement Hardboard, Stone/Stone Veneer **Roof:** Shingle Composition

Parking: Attached