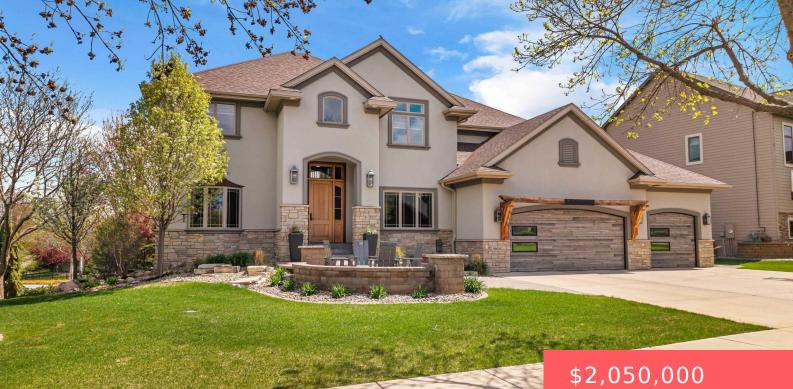

#### Lot 8, Block 6 Cypres Knoll Addition to the City of Sioux Falls

- *μ*2,030,00
- 6 beds
- 6 baths
- Single Family, Two Story
- None, RESIDENTIAL
- Active
- 5328 sq ft

## Basics

Category: None, RESIDENTIAL Status: Active Bathrooms: 6 baths Floor level: 1812 Lot size: 14234 sq ft Type: Single Family, Two Story Bedrooms: 6 beds Total rooms: 15 Area: 5328 sq ft Year built: 2003

## **Building Details**

Parking: Attached

Floor covering: Carpet, Ceramic, Heated, Tile, Wood Exterior material: Cement Hardboard, Stone/Stone Veneer, Stucco/Drivit

Basement: Full
Roof: Shingle Composition