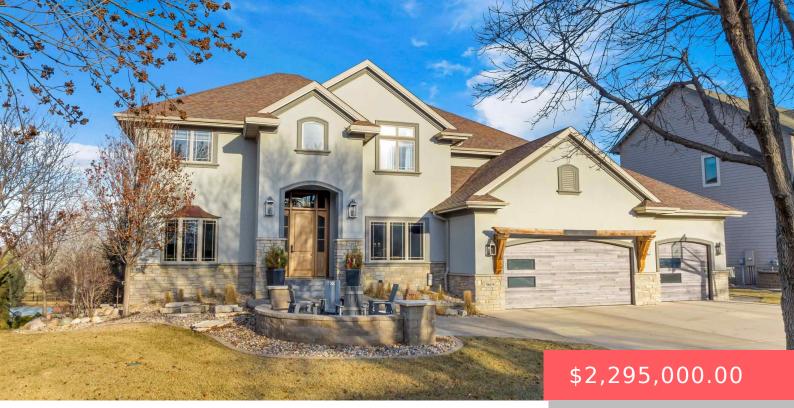

#### 5604 S JERSEY TESS DR

https://harr-lemme.com

#### Lot 8, Block 6 Cypres Knoll Addition to the City of Sioux Falls

- 6 beds
- 6 baths
- Single Family, Two Story
- None, RESIDENTIAL
- Active, Active-New
- 5160 sq ft

#### Basics

Category: None, RESIDENTIAL Status: Active, Active-New Bathrooms: 6 baths Floor level: 1812 Lot size: 14234 sq ft Type: Single Family, Two Story Bedrooms: 6 beds Total rooms: 15 Area: 5160 sq ft Year built: 2003