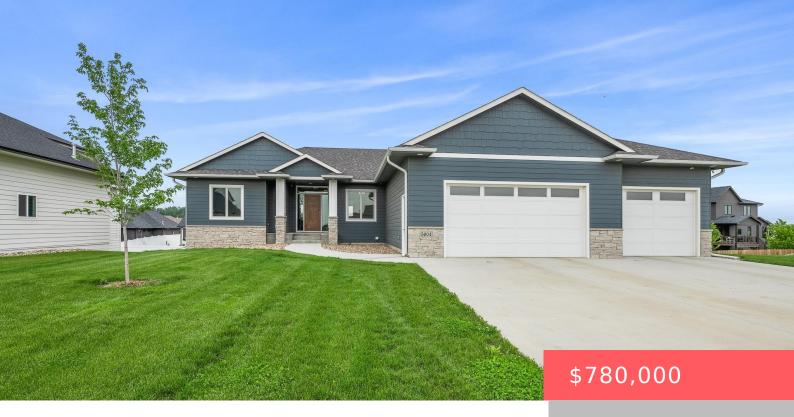

# SIOUX FALLS, SD, 57110

https://harr-lemme.com

Lot 42 Block 4 Sundance Ridge Addn to the City of Sioux Falls

- 5 beds
- 3 baths
- Ranch, Single Family
- None, RESIDENTIAL
- Active
- 3201 sq ft

#### **Basics**

Category: None, RESIDENTIAL Type: Ranch, Single Family

Status: Active Bedrooms: 5 beds

Bathrooms: 3 baths Total rooms: 10

Floor level: 1815 Area: **3201** sq ft

**Lot size: 15020** sq ft **Year built:** 2023

## **Building Details**

Floor covering: Carpet, Vinyl Basement: Full

**Exterior material:** Hard Board, Stone/Stone Veneer **Roof:** Shingle Composition

Parking: Attached