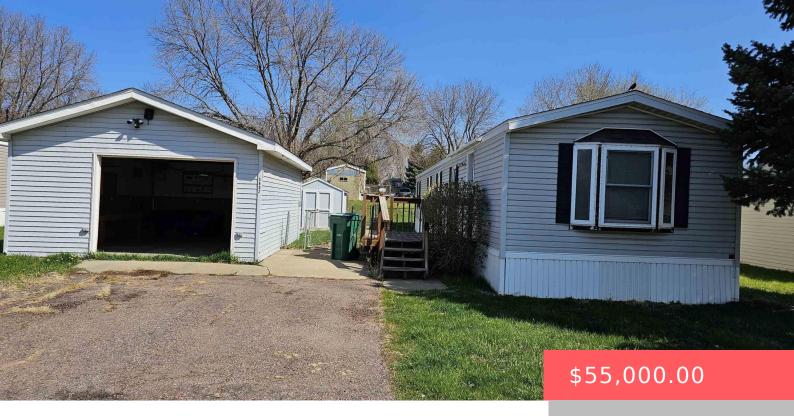

#### **5602 W BLUEBIRD PL**

https://harr-lemme.com

DIST:90 CITY/MUNI/TWP:SIOUX FALLS CITY IN MAPLETON T 1994 SKYLINE--14 X 66 SERIAL NO. 5A300692G COUN

- 3 hads
- 1 bath
- Manufactured Home, Ranch
- None, RESIDENTIAL
- Active-New
- 924 sq ft

#### **Basics**

Category: None, RESIDENTIAL Type: Manufactured Home, Ranch

Status: Active-New Bedrooms: 3 beds

Bathrooms: 1 bath Total rooms: 6

Floor level: 924 Area: 924 sq ft

**Lot size: 924** sq ft **Year built:** 1994

## **Building Details**

Floor covering: Carpet, Laminate Basement: None

**Exterior material:** Metal **Roof:** Shingle Composition

Parking: Detached