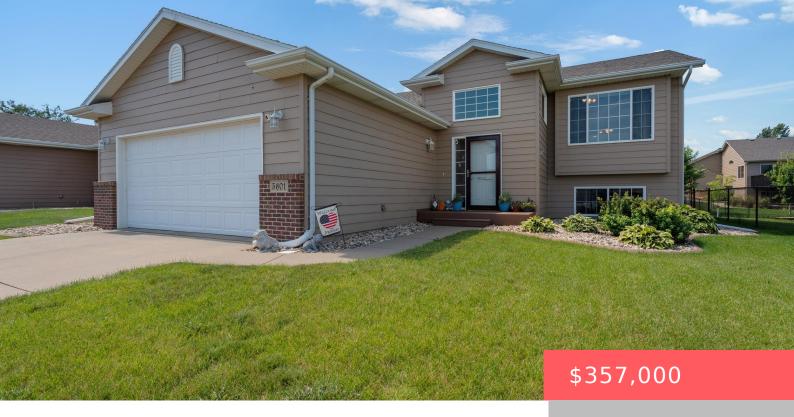

## **SIOUX FALLS, SD, 57107-0990**

https://harr-lemme.com

Lot 14 Block 17 Aspen Heights Addn

- 4 beds
- 2 baths
- Single Family, Split Foyer
- None, RESIDENTIAL
- Active
- 1753 sq ft

#### **Basics**

Category: None, RESIDENTIAL Type: Single Family, Split Foyer

Status: Active Bedrooms: 4 beds

**Bathrooms: 2** baths **Total rooms:** 9

Floor level: 929 Area: 1753 sq ft

**Lot size: 6642** sq ft **Year built:** 2006

## **Building Details**

Floor covering: Carpet, Laminate, Vinyl Basement: Full

**Exterior material:** Cement Hardboard, Part Brick **Roof:** Shingle Composition

Parking: Attached