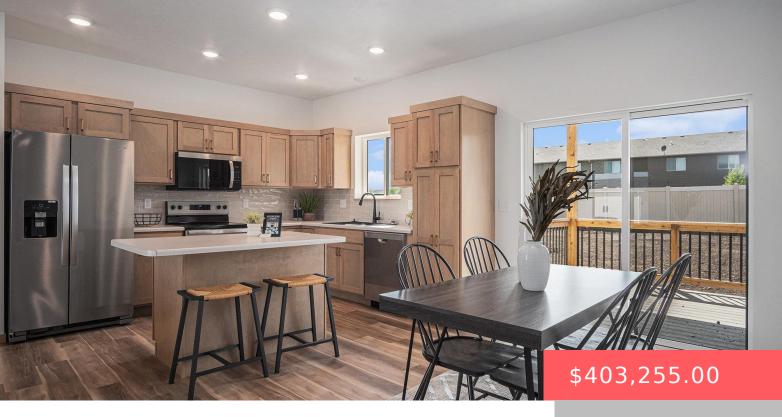

#### **5601 S SPIREA AVE**

https://harr-lemme.com

#### LOT 8 BLOCK 6 HARVEST CREEK ADD CITY OF SIOUX FALLS

- 4 beds
- 3 baths
- Ranch, Single Family
- New Constructio
   RESIDENTIAL
- Active, Active-New
- 1898 sq ft

### Basics

Category: New Construction, RESIDENTIAL Status: Active, Active-New Bathrooms: 3 baths Floor level: 1054 Lot size: 0 sq ft Type: Ranch, Single Family Bedrooms: 4 beds Total rooms: 13 Area: 1898 sq ft Year built: 2025

# **Building Details**

Floor covering: Carpet, Concrete, Laminate, Vinyl Exterior material: Cement Hardboard, Part Brick Parking: Attached Basement: Full
Roof: Shingle Composition

## **Amenities & Features**

Features: Main Floor Laundry, Master Bath, Master Bed Main Level, Pantry