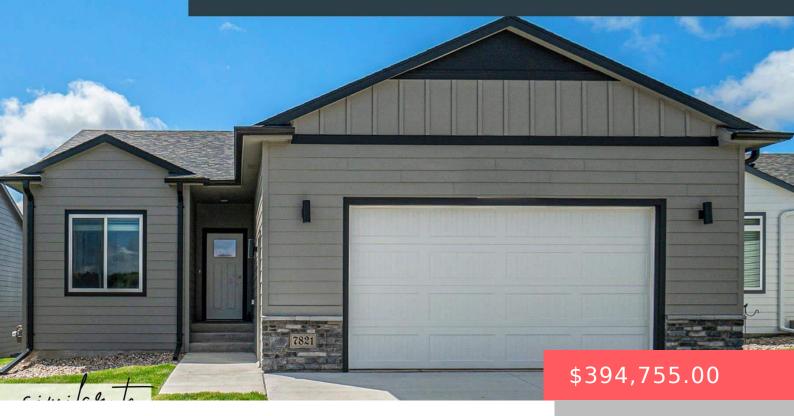

#### **5601 S SPIREA AVE**

https://harr-lemme.com

LOT 8 BLOCK 6 HARVEST CREEK ADD CITY OF SIOUX FALLS

- 4 heds
- 3 baths
- Ranch, Single Family
- New Construction, RESIDENTIAL
- Active, Active-New
- 1898 sa ft

#### **Basics**

Category: New Construction, RESIDENTIAL Type: Ranch, Single Family

Status: Active, Active-New Bedrooms: 4 beds

Bathrooms: 3 baths Total rooms: 13

Floor level: 1054 Area: 1898 sq ft

Lot size: 0 sq ft Year built: 2025

## **Building Details**

Floor covering: Carpet, Concrete, Laminate, Vinyl Basement: Full

**Exterior material:** Cement Hardboard, Part Brick **Roof:** Shingle Composition

Parking: Attached