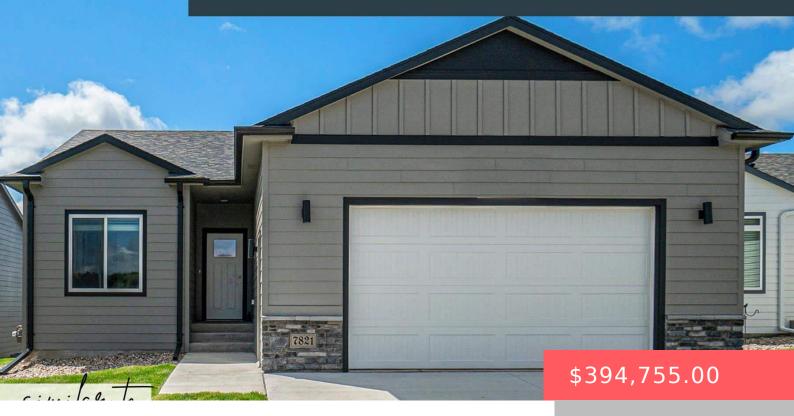

#### **5601 S SPIREA AVE**

https://harr-lemme.com

LOT 8 BLOCK 6 HARVEST CREEK ADD CITY OF SIOUX FALLS

- 4 heds
- 3 baths
- Ranch, Single Family
- New Construction, RESIDENTIAL
- Active-New
- 1898 sq ft

#### **Basics**

Category: New Construction, RESIDENTIAL Type: Ranch, Single Family

Status: Active-New Bedrooms: 4 beds

**Bathrooms: 3** baths **Total rooms:** 13

**Floor level:** 1054 **Area: 1898** sq ft

# **Building Details**

Floor covering: Carpet, Concrete, Laminate, Vinyl Basement: Full

**Exterior material:** Cement Hardboard, Part Brick **Roof:** Shingle Composition

Parking: Attached