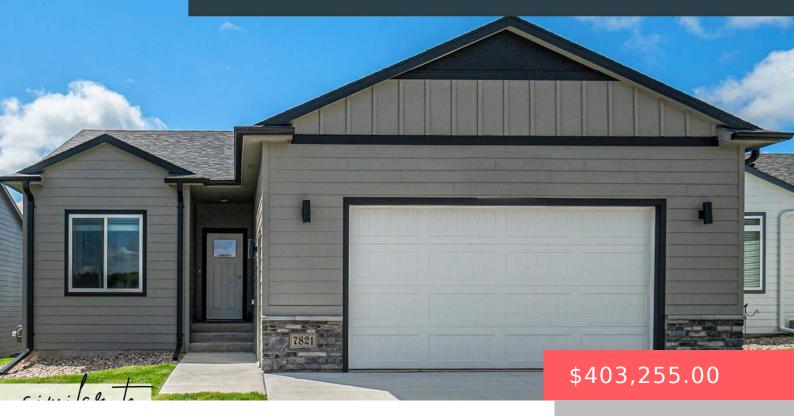

### **5601 S SPIREA AVE**

https://harr-lemme.com

LOT 8 BLOCK 6 HARVEST CREEK ADD CITY OF SIOUX FALLS

- 4 heds
- 3 baths
- Ranch, Single Family
- New Construction, RESIDENTIAL
- Active-New
- 1898 sq ft

#### **Basics**

Category: New Construction, RESIDENTIAL Type: Ranch, Single Family

Status: Active-New Bedrooms: 4 beds

**Bathrooms: 3** baths **Total rooms:** 13

**Floor level:** 1054 **Area: 1898** sq ft

**Lot size: 0** sq ft **Year built:** 2025

## **Building Details**

Floor covering: Carpet, Concrete, Laminate, Vinyl Basement: Full

**Exterior material:** Cement Hardboard, Part Brick **Roof:** Shingle Composition

Parking: Attached