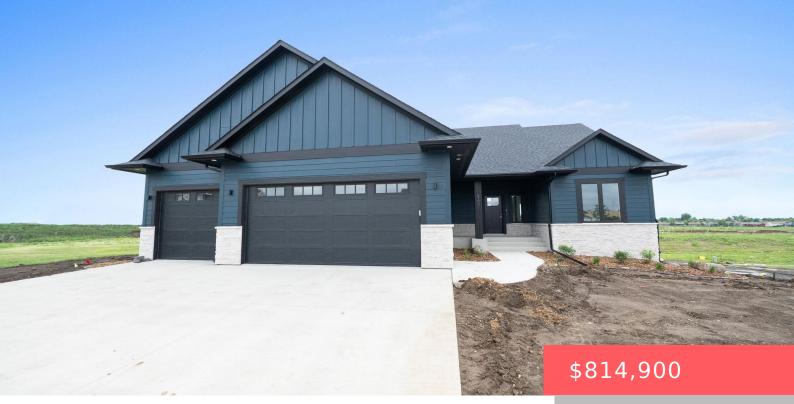

#### SIOUX FALLS, SD, 57110

https://harr-lemme.com

Lots 58 & 59 Block 5 Sundance Ridge Addition to the City of Sioux Falls

- 3 heds
- 3 baths
- Ranch, Single Family
- New Construction
- RESIDENTIAL
- Active
- 1966 sq ft

#### Basics

Category: New Construction, RESIDENTIAL Status: Active Bathrooms: 3 baths Floor level: 1966 Lot size: 24819 sq ft Type: Ranch, Single Family Bedrooms: 3 beds Total rooms: 8 Area: 1966 sq ft Year built: 2025

# **Building Details**

Floor covering: Carpet, Luxury Vinyl Plank, Vinyl Exterior material: Hard Board, Stone/Stone Veneer Parking: Attached

Basement: Full
Roof: Shingle Composition