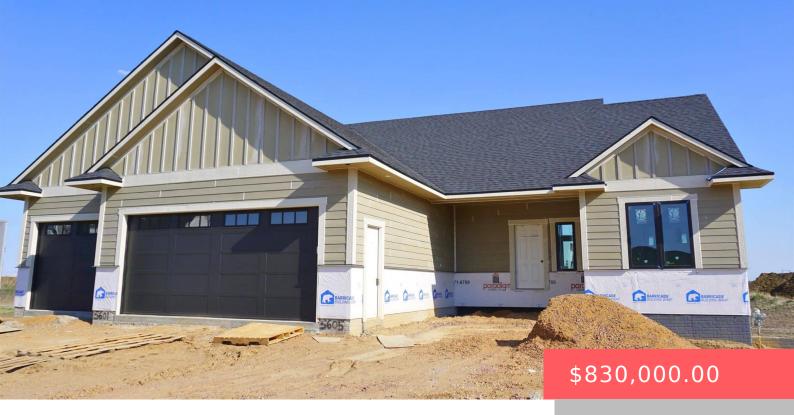

### **5601 E MORNINGSIDE CIR**

https://harr-lemme.com

Lots 58 & 59 Block 5 Sundance Ridge Addition to the City of Sioux Falls

- 3 heds
- 3 baths
- Ranch, Single Family
- New Construction, RESIDENTIAL
- Active. Active-New
- 1966 sa ft

#### **Basics**

Category: New Construction, RESIDENTIAL Type: Ranch, Single Family

Status: Active, Active-New Bedrooms: 3 beds

Bathrooms: 3 baths Total rooms: 8

Floor level: 1966 sq ft

**Lot size: 24819** sq ft **Year built:** 2025

## **Building Details**

Floor covering: Carpet, Luxury Vinyl Plank, Vinyl Basement: Full

**Exterior material:** Hard Board, Stone/Stone Veneer **Roof:** Shingle Composition

Parking: Attached