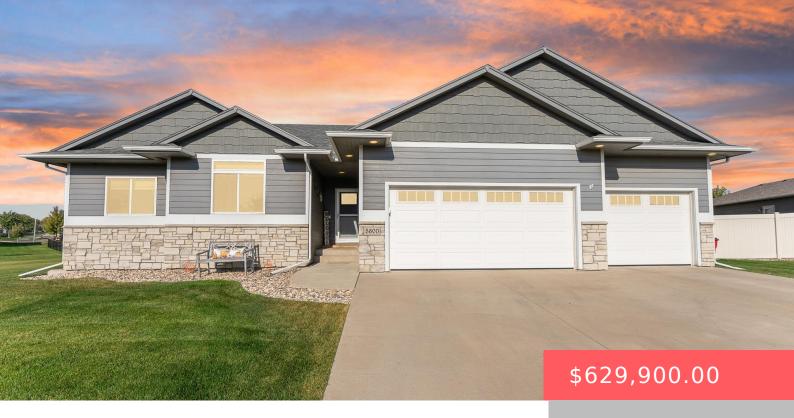

#### **5600 E RED OAK DR**

https://harr-lemme.com

Lot 23 Block 4 DAWLEY FARM VILLAGE ADDN TO THE CITY OF SIOUX FALLS

- 4 heds
- 3 baths
- Ranch, Single Family
- None, RESIDENTIAL
- Active. Active-New
- 2686 sq ft

#### **Basics**

Category: None, RESIDENTIAL Type: Ranch, Single Family

**Status:** Active, Active-New **Bedrooms: 4** beds

Bathrooms: 3 baths Total rooms: 10

Floor level: 1532 Area: 2686 sq ft

**Lot size: 22425** sq ft **Year built:** 2017

# **Building Details**

Floor covering: Carpet, Wood Basement: Full

**Exterior material:** Cement Hardboard, Part Brick **Roof:** Shingle Composition

Parking: Attached