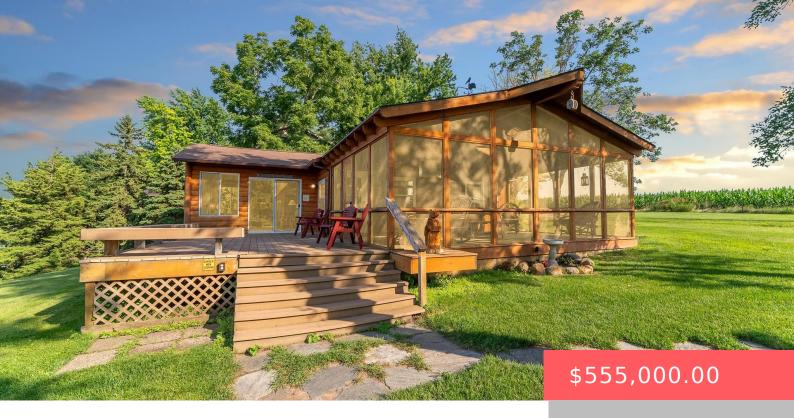

#### 5551 S SHORE DR

https://harr-lemme.com

Lots 30-31 G Spawns Lakeshore Park #244

- 3 heds
- 1 bath
- Ranch, Single Family
- Lake, RESIDENTIAL
- Active Contingent Misc
- 1020 sq ft

#### **Basics**

Category: Lake, RESIDENTIAL Type: Ranch, Single Family

Status: Active - Contingent Misc Bedrooms: 3 beds

Bathrooms: 1 bath

Floor level: 1020

Area: 1020 sq ft

**Lot size: 10000** sq ft **Year built:** 1955

# **Building Details**

Floor covering: Carpet, Vinyl Basement: None

**Exterior material:** Wood **Roof:** Shingle Composition

Parking: Detached

### **Amenities & Features**

Features: 3+ Bedrooms Same Level, Main Floor Laundry, Master Bed Main Level, Vaulted Ceiling