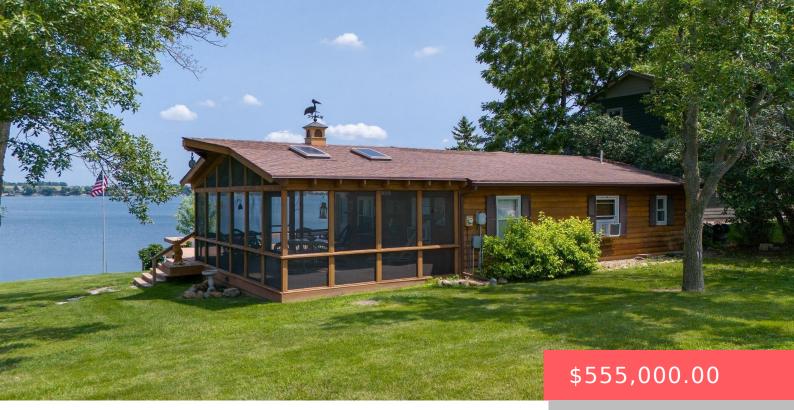

#### 5551 S SHORE DR

https://harr-lemme.com

Lots 30-31 G Spawns Lakeshore Park #244

- 3 beds
- 1 bath
- Ranch, Single Family
- Lake, RESIDENTIAL
- Active, Active-New
- 1020 sq ft

#### Basics

Category: Lake, RESIDENTIAL Status: Active, Active-New Bathrooms: 1 bath Floor level: 1020 Lot size: 10000 sq ft Type: Ranch, Single Family Bedrooms: 3 beds Total rooms: 7 Area: 1020 sq ft Year built: 1955

# **Building Details**

Floor covering: Carpet, Vinyl Exterior material: Wood Parking: Detached

Basement: None
Roof: Shingle Composition