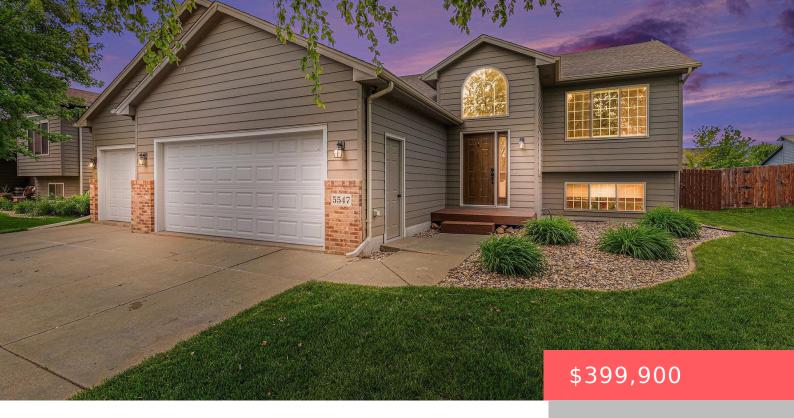

## SIOUX FALLS, SD, 57106

https://harr-lemme.com

LOT 18 BLOCK 2 GALWAY PARK ADDCITY OF SIOUX FALLS

- 4 heds
- 2 baths
- Single Family, Split Foyer
- None, RESIDENTIAL
- Active
- 2108 sq ft

#### **Basics**

Category: None, RESIDENTIAL Type: Single Family, Split Foyer

Status: Active Bedrooms: 4 beds

Bathrooms: 2 baths Total rooms: 11

Floor level: 1194 Area: 2108 sq ft

Lot size: 8160 sq ft Year built: 2004

# **Building Details**

Floor covering: Carpet, Wood Basement: Full

**Exterior material:** Hard Board **Roof:** Shingle Composition

Parking: Attached