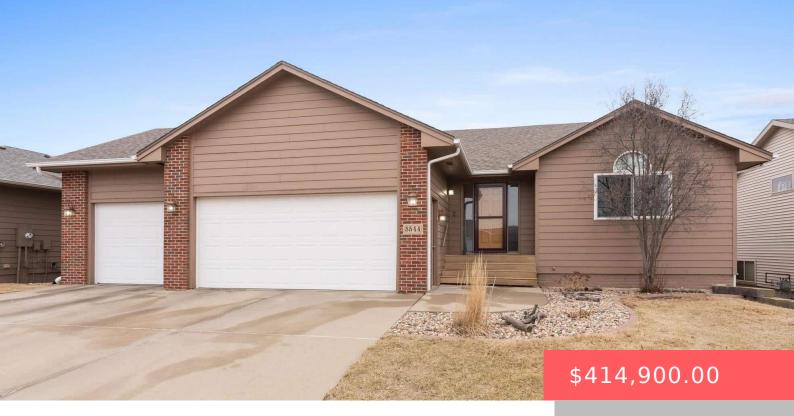

### **5544 WEXFORD CT**

https://harr-lemme.com

Lot 12 Block 3 Galway Pk Addition

- 4 heds
- 3 baths
- Ranch, Single Family
- None, RESIDENTIAL
- Active, Active Contingent Misc. Active-New
- 2237 sq ft

### **Basics**

Category: None, RESIDENTIAL Type: Ranch, Single Family

**Status:** Active, Active - Contingent Misc, Active-New **Bedrooms: 4** beds

**Bathrooms: 3** baths **Total rooms:** 10

Floor level: 1213 Area: 2237 sq ft

**Lot size: 7797** sq ft **Year built:** 2003

## **Building Details**

Floor covering: Carpet, Tile, Wood Basement: Full

**Exterior material:** Hard Board, Part Brick **Roof:** Shingle Composition

Parking: Attached