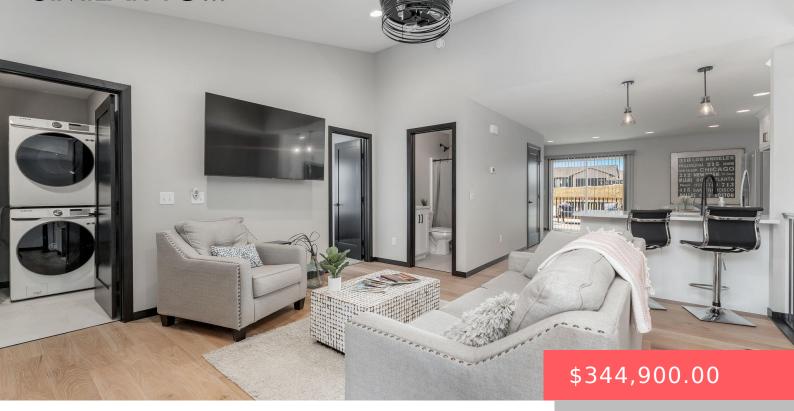

### 5531 W ROCK HILL PL

https://harr-lemme.com

#### LOT 7B BLOCK 10 HAZELTINE ADDITION TO THE CITY OF SIOUX FALLS

- 2 beds
- 2 baths
- Ranch, Twin Home
- New Construction,
- Active, Active-New
- 1232 sq ft

Basics

Category: New Construction, RESIDENTIAL Status: Active, Active-New Bathrooms: 2 baths Floor level: 1232 Lot size: 4992 sq ft Type: Ranch, Twin Home Bedrooms: 2 beds Total rooms: 5 Area: 1232 sq ft Year built: 2022

# **Building Details**

Floor covering: Carpet, Laminate, Vinyl Exterior material: Hard Board Parking: Attached Basement: Full
Roof: Shingle Composition

## **Amenities & Features**

Amenities: Road Maint Features: Main Floor Laundry, Master Bath, Master Bed Main Level, Vaulted Ceiling