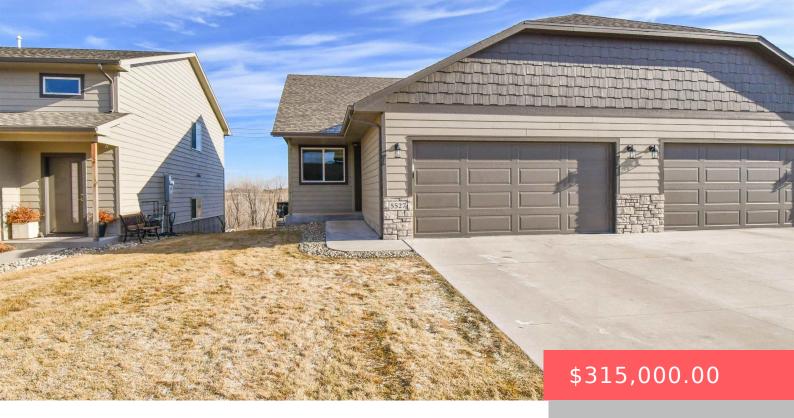

#### **5527 E BRENNAN DR**

https://harr-lemme.com

Lot 20A Block 8 Wild Meadows Addition to the City of Sioux Falls

- 4 heds
- 3 baths
- Ranch, Town Home
- None, RESIDENTIAL
- Active-New
- 1673 sq ft

#### **Basics**

Category: None, RESIDENTIAL Type: Ranch, Town Home

Bedrooms: 4 beds Status: Active-New

Bathrooms: 3 baths Total rooms: 8

Floor level: 1000 **Area: 1673** sq ft

Year built: 2022 Lot size: 7112 sq ft

# **Building Details**

Floor covering: Carpet, Concrete, Vinyl **Basement:** Full

Exterior material: Hard Board, Stone/Stone Veneer **Roof:** Shingle Composition

Parking: Attached