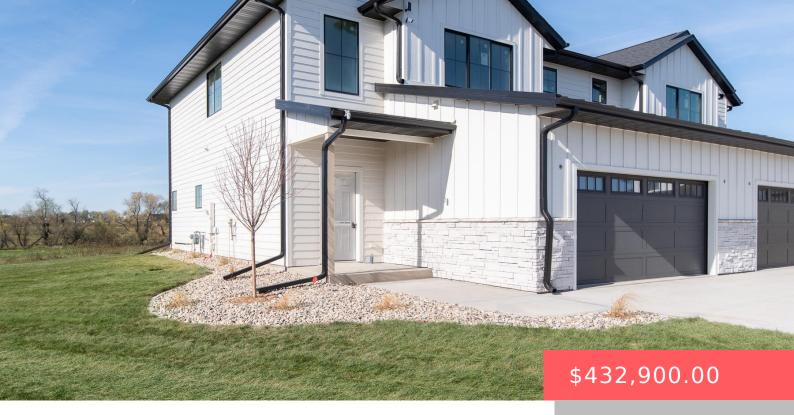

#### **5526 W LIBERATOR CIR**

https://harr-lemme.com

Lot 11A Block 6 Jefferson Heights Addn to the City of Sioux Falls

- 3 heds
- 3 baths
- Twin Home, Two Story
- New Construction, RESIDENTIAL
- Active. Active-New
- 1928 sq ft

#### **Basics**

Category: New Construction, RESIDENTIAL Type: Twin Home, Two Story

Status: Active, Active-New Bedrooms: 3 beds

Bathrooms: 3 baths

Floor level: 1002

Total rooms: 9

Area: 1928 sq ft

**Lot size: 15246** sq ft **Year built:** 2023

## **Building Details**

Floor covering: Carpet, Vinyl Basement: None

**Exterior material:** Hard Board, Stone/Stone Veneer **Roof:** Shingle Composition

Parking: Attached