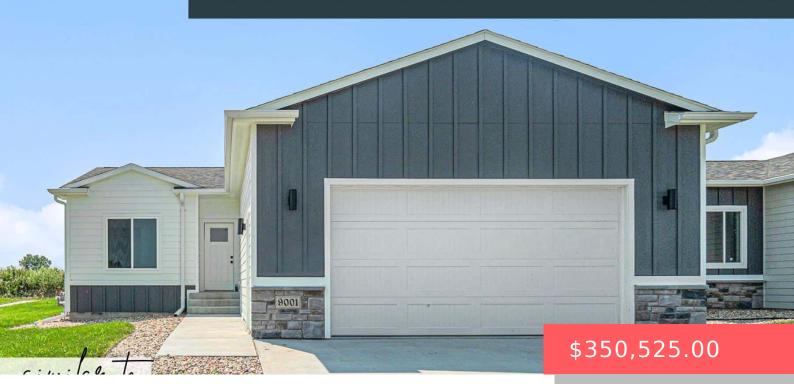

#### **5525 S SPIREA AVE**

https://harr-lemme.com

LOT 7 BLOCK 6 HARVEST CREEK ADD CITY OF SIOUX FALLS

- 2 beds
- 2 baths
- Ranch, Single Family
- New Construction, RESIDENTIAL
- Active. Active-New
- · 1050 sq ft

### **Basics**

Category: New Construction, RESIDENTIAL Type: Ranch, Single Family

Status: Active, Active-New Bedrooms: 2 beds

Bathrooms: 2 baths Total rooms: 8

**Floor level:** 1050 Area: **1050** sq ft

**Lot size: 0** sq ft **Year built:** 2025

## **Building Details**

Floor covering: Carpet, Concrete, Laminate, Vinyl Basement: Full

**Exterior material:** Cement Hardboard, Part Brick **Roof:** Shingle Composition

Parking: Attached