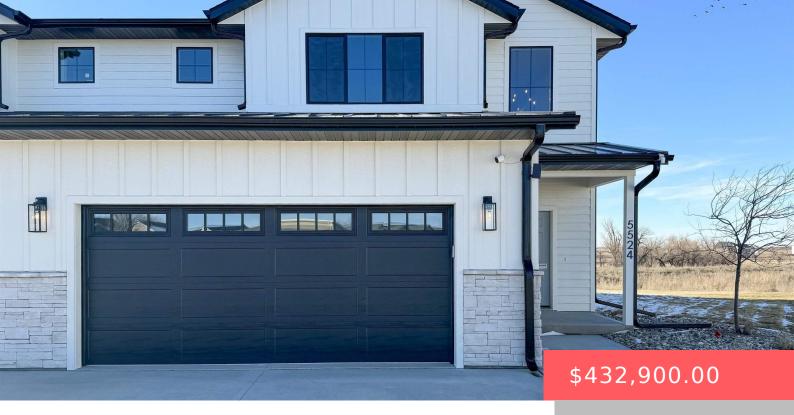

#### **5524 W LIBERATOR CIR**

https://harr-lemme.com

Lot 11B Block 6 Jefferson Heights Addn to the City of Sioux Falls

- 3 heds
- 3 baths
- Twin Home, Two Story
- New Construction, RESIDENTIAL
- Active, Active-New
- 1928 sq ft

#### **Basics**

Category: New Construction, RESIDENTIAL Type: Twin Home, Two Story

Status: Active, Active-New Bedrooms: 3 beds

Bathrooms: 3 baths Total rooms: 9

Floor level: 1002 Area: 1928 sq ft

**Lot size: 8276** sq ft **Year built:** 2023

## **Building Details**

Floor covering: Carpet, Vinyl Basement: None

**Exterior material:** Hard Board, Stone/Stone Veneer **Roof:** Shingle Composition

Parking: Attached