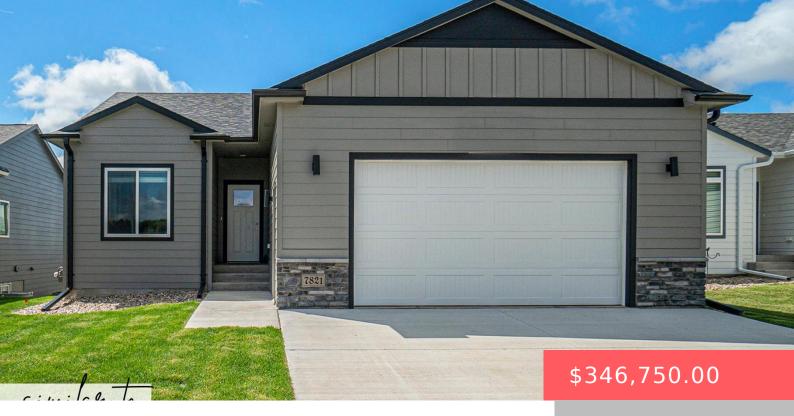

#### **5521 S SPIREA AVE**

https://harr-lemme.com

LOT 6 - BLK 6 - HARVEST CREEK ADD - SF

- 2 heds
- 2 baths
- Ranch, Single Family
- New Construction, RESIDENTIAL
- Active-New
- 1042 sq ft

### **Basics**

Category: New Construction, RESIDENTIAL Type: Ranch, Single Family

Status: Active-New Bedrooms: 2 beds

Bathrooms: 2 baths Total rooms: 9

**Floor level:** 1042 **Area:** 1042 sq ft

Lot size: 0 sq ft Year built: 2024

# **Building Details**

Floor covering: Carpet, Laminate, Vinyl Basement: Full

**Exterior material:** Cement Hardboard, Part Brick **Roof:** Shingle Composition

Parking: Attached