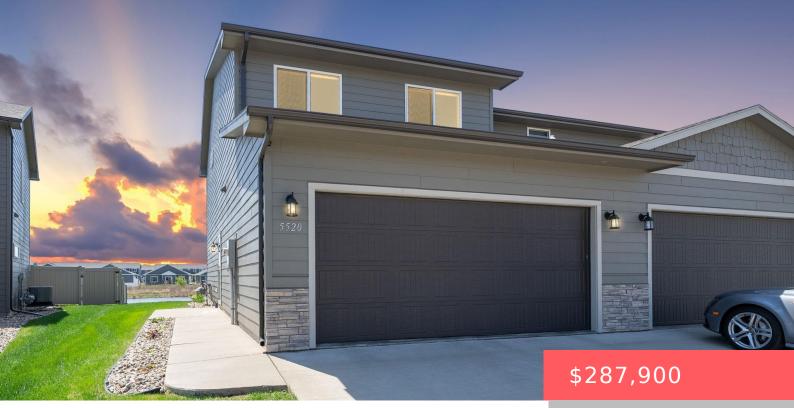

#### SIOUX FALLS, SD, 57108

https://harr-lemme.com

SF - SYCAMORE SPRINGS ADD - LOT 9G- BLK 4

- 3 beds
- 3 baths
- Townhouse, Two Story
- None, RESIDENTIAL
- Active
- 1244 sq ft

#### Basics

Category: None, RESIDENTIAL Status: Active Bathrooms: 3 baths Floor level: 569 Lot size: 3765 sq ft

Type: Townhouse, Two Story Bedrooms: 3 beds Total rooms: 6 Area: 1244 sq ft Year built: 2020