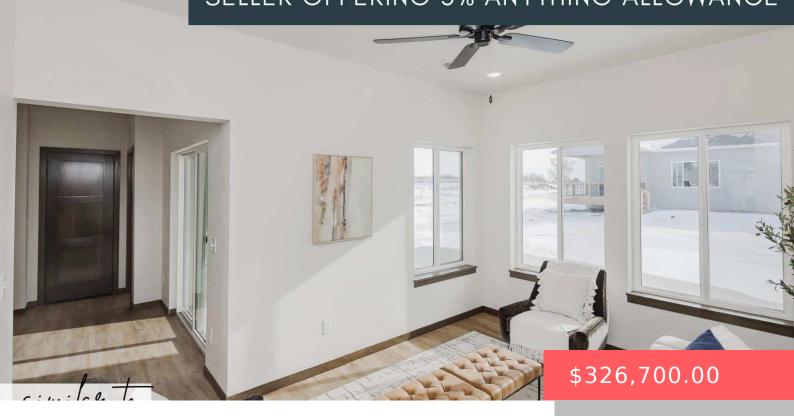

#### **5519 E LUMIN ST**

https://harr-lemme.com

LOT 13 - BLK 10 - HARVEST CREEK ADD - SF

- 2 heds
- 2 baths
- Ranch, Twin Home
- New Construction, RESIDENTIAL
- Active-New
- 1401 sq ft

#### **Basics**

Category: New Construction, RESIDENTIAL Type: Ranch, Twin Home

Status: Active-New Bedrooms: 2 beds
Bathrooms: 2 baths Total rooms: 10

Floor level: 1401 Area: 1401 sq ft

Lot size: 0 sq ft

Year built: 2024

# **Building Details**

Floor covering: Carpet, Laminate, Tile Basement: None

Exterior material: Part Brick Roof: Shingle Composition

Parking: Attached