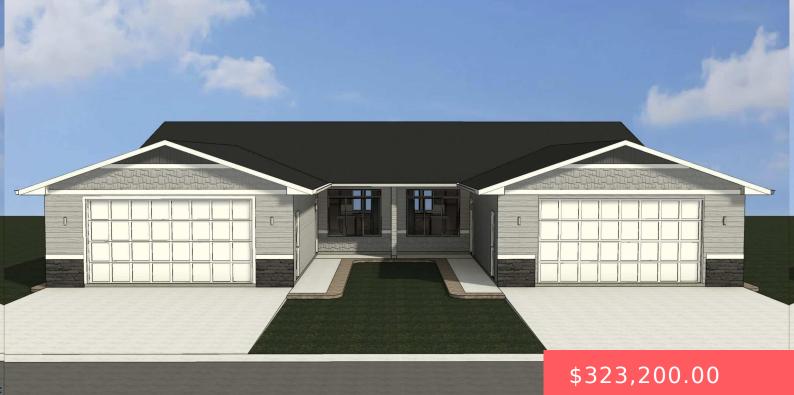

#### **5519 E LUMIN ST**

https://harr-lemme.com

LOT 13 - BLK 10 - HARVEST CREEK ADD - SF

- 2 heds
- 2 baths
- Ranch, Twin Home
- New Construction, RESIDENTIAL
- Active, Active-New
- 1401 sa ft

#### **Basics**

Category: New Construction, RESIDENTIAL Type: Ranch, Twin Home

Status: Active, Active-New Bedrooms: 2 beds

Bathrooms: 2 baths Floor level: 1401

**Area: 1401** sq ft **Year built:** 2024 **Lot size: 0** sq ft

# **Building Details**

Floor covering: Carpet, Laminate, Tile Basement: None

**Exterior material:** Part Brick **Roof:** Shingle Composition

Parking: Attached