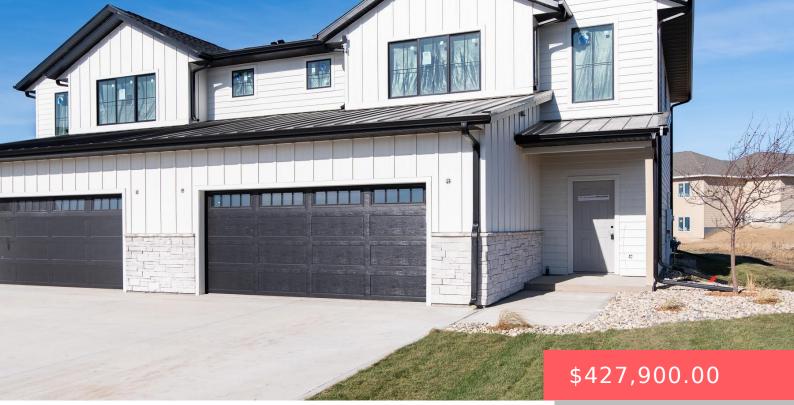

#### **5518 W LIBERATOR CIR**

https://harr-lemme.com

#### Lot 10B Block 6 Jefferson Heights Addn to the City of Sioux Falls

- 3 beds
- 3 baths
- Twin Home, Two Story
- New Constructio
   RESIDENTIAL
- Active, Active-New
- 1928 sq ft

### Basics

Category: New Construction, RESIDENTIAL Status: Active, Active-New Bathrooms: 3 baths Floor level: 1002 Lot size: 8276 sq ft Type: Twin Home, Two Story Bedrooms: 3 beds Total rooms: 9 Area: 1928 sq ft Year built: 2023

# **Building Details**

Floor covering: Carpet, Vinyl Exterior material: Hard Board, Stone/Stone Veneer Parking: Attached Basement: None
Roof: Shingle Composition