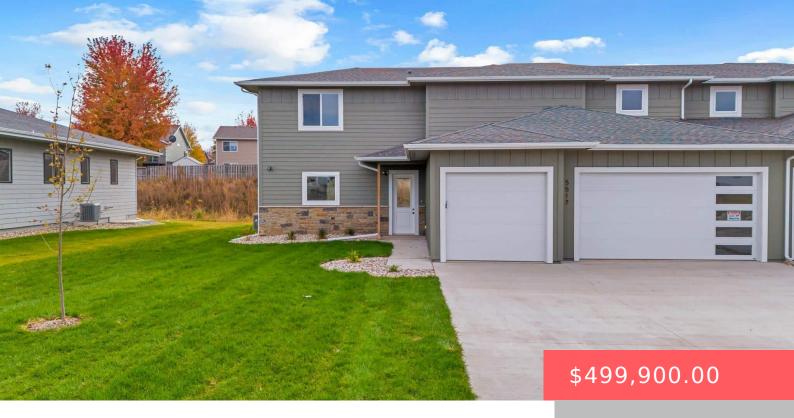

#### **5517 W LIBERATOR CIR**

https://harr-lemme.com

TBD: Part of LOT 13 BLOCK 6 JEFFERSON HEIGHTS ADDN TO THE CITY OF SIOUX FALLS

- 5 beds
- 3 baths
- Twin Home, Two Story
- New Construction, RESIDENTIAL
- Active-New
- 2515 sq ft

#### **Basics**

Category: New Construction, RESIDENTIAL Type: Twin Home, Two Story

Status: Active-New Bedrooms: 5 beds

Bathrooms: 3 baths Total rooms: 9

Floor level: 1224 Area: 2515 sq ft

Lot size: 7405 sq ft Year built: 2024

## **Building Details**

Floor covering: Carpet, Tile, Vinyl Basement: None

**Exterior material:** Hard Board, Stone/Stone Veneer **Roof:** Shingle Composition

Parking: Attached