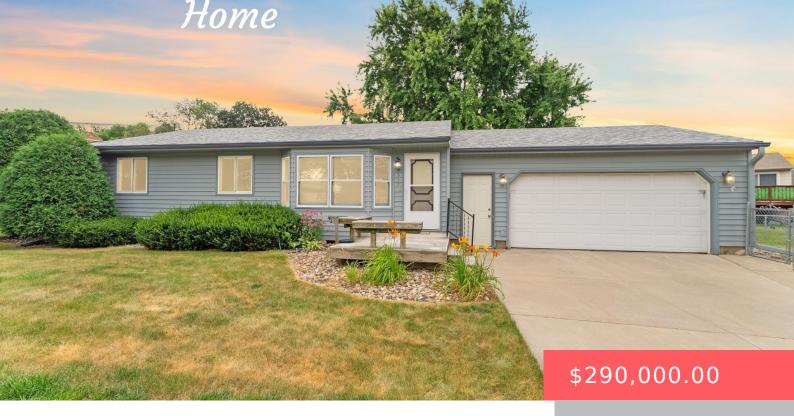

## **5517 W DEER CREEK DR**

https://harr-lemme.com

LOT 1 BLOCK 2 DEER CREEK ADDN TO CITY OF SIOUX FALLS

- 3 heds
- 2 baths
- Ranch, Single Family
- None, RESIDENTIAL
- Active, Active Contingent Misc. Active-New
- 1760 sq ft

#### **Basics**

Category: None, RESIDENTIAL Type: Ranch, Single Family

**Status:** Active, Active - Contingent Misc, Active-New **Bedrooms: 3** beds

Bathrooms: 2 baths

Floor level: 1010

Area: 1760 sq ft

**Lot size: 7588** sq ft **Year built:** 1979

## **Building Details**

Floor covering: Carpet, Vinyl Basement: Full

**Exterior material:** Metal **Roof:** Shingle Composition

Parking: Attached