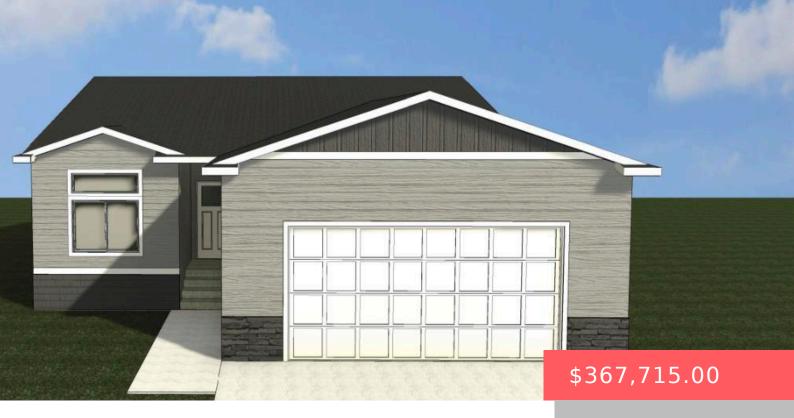

#### **5517 S SPIREA AVE**

https://harr-lemme.com

LOT 5 - BLK 6 - HARVEST CREEK ADD - SF

- 3 beds
- 2 baths
- Ranch, Single Family

New Constructio
RESIDENTIAL

- Active, Active-New
- 1193 sq ft

Basics

Category: New Construction, RESIDENTIAL Status: Active, Active-New Bathrooms: 2 baths Floor level: 1193 Lot size: 0 sq ft Type: Ranch, Single Family Bedrooms: 3 beds Total rooms: 10 Area: 1193 sq ft Year built: 2024

## **Building Details**

Floor covering: Carpet, Laminate, Vinyl Exterior material: Cement Hardboard, Part Brick Parking: Attached Basement: Full Roof: Shingle Composition

### **Amenities & Features**

**Features:** 3+ Bedrooms Same Level, Main Floor Laundry, Master Bath, Master Bed Main Level, Tray Ceiling