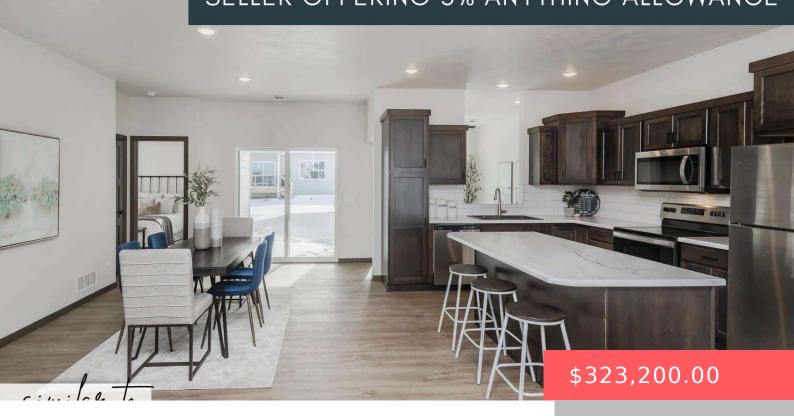

#### **5517 E LUMIN ST**

https://harr-lemme.com

LOT 13 - BLK 10 - HARVEST CREEK ADD - SF

- 2 heds
- 2 baths
- Ranch, Twin Home
- New Construction, RESIDENTIAL
- Active-New
- 1401 sa ft

### **Basics**

Category: New Construction, RESIDENTIAL Type: Ranch, Twin Home

Status: Active-New Bedrooms: 2 beds
Bathrooms: 2 baths Floor level: 1401

**Area: 1401** sq ft **Year built:** 2025

# **Building Details**

Floor covering: Carpet, Laminate, Tile Basement: None

**Exterior material:** Part Brick **Roof:** Shingle Composition

Parking: Attached

### **Amenities & Features**

**Features:** 3+ Bedrooms Same Level, Main Floor Laundry, Master Bath, Master Bed Main Level, Tray Ceiling