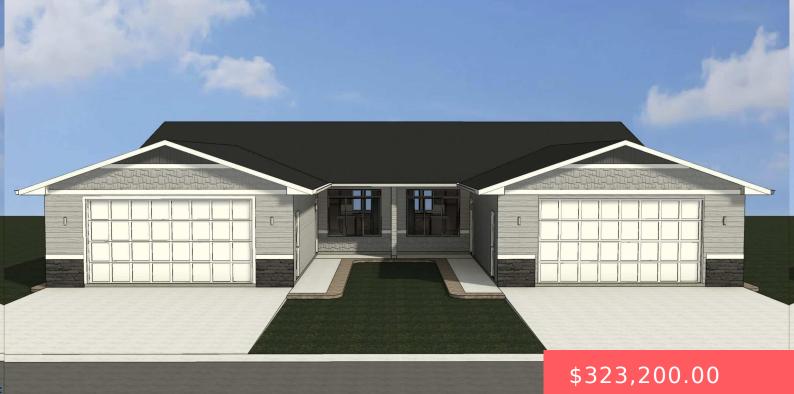

#### **5517 E LUMIN ST**

https://harr-lemme.com

LOT 13 - BLK 10 - HARVEST CREEK ADD - SF

- 2 heds
- 2 baths
- Ranch, Twin Home
- New Construction, RESIDENTIAL
- Active, Active-New
- 1401 sa ft

#### **Basics**

Category: New Construction, RESIDENTIAL Type: Ranch, Twin Home

Status: Active, Active-New Bedrooms: 2 beds

Bathrooms: 2 baths Floor level: 1401

**Area: 1401** sq ft **Year built:** 2024 **Lot size: 0** sq ft

# **Building Details**

Floor covering: Carpet, Laminate, Tile Basement: None

**Exterior material:** Part Brick **Roof:** Shingle Composition

Parking: Attached