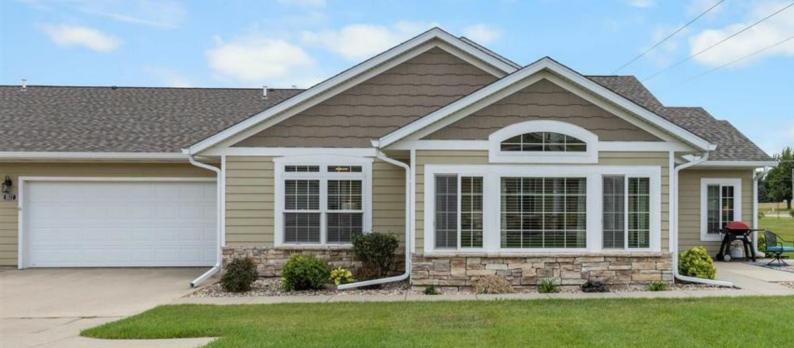

#### \$409,900.00

- 2 beds
- 2 baths
- Condominium, Ranch
- None, RESIDENTIAL
- Active, Active-New
- 1721 sq ft

5517 E EASTBRIDGE PL

Heights Addn To City of Sioux Falls

https://harr-lemme.com

#### Basics

Category: None, RESIDENTIAL Status: Active, Active-New Bathrooms: 2 baths Floor level: 1721 Lot size: 9884 sq ft Type: Condominium, Ranch Bedrooms: 2 beds Total rooms: 8 Area: 1721 sq ft Year built: 2012

## **Building Details**

Floor covering: Carpet, Tile, Wood Exterior material: Other, Stone/Stone Veneer Parking: Attached Basement: None Roof: Shingle Composition