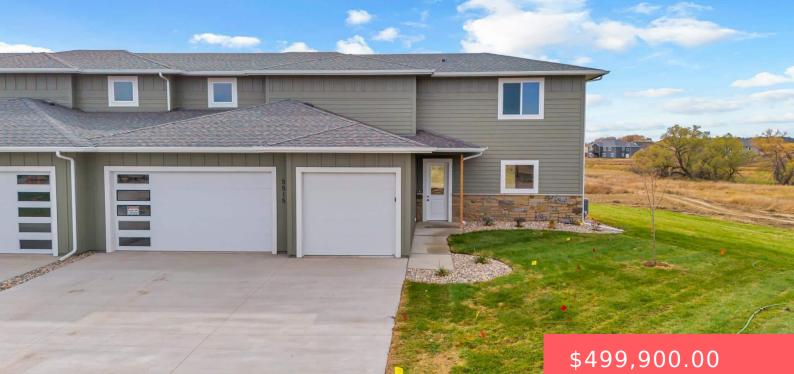

#### **5515 W VISION CIR**

https://harr-lemme.com

### Basics

Category: New Construction, RESIDENTIAL Status: Active-New Bathrooms: 3 baths Floor level: 1224 Lot size: 7405 sq ft Type: Twin Home, Two Story Bedrooms: 5 beds Total rooms: 9 Area: 2515 sq ft Year built: 2024

# **Building Details**

Floor covering: Carpet, Tile, Vinyl Exterior material: Hard Board, Stone/Stone Veneer Parking: Attached

Basement: None
Roof: Shingle Composition