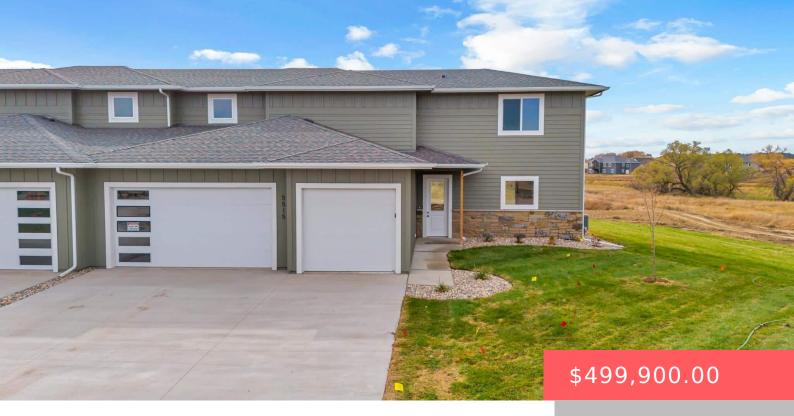

### **5513 W VISION CIR**

https://harr-lemme.com

TBD: Part of LOT 8 BLOCK 2 JEFFERSON HEIGHTS ADDITION TO THE CITY OF SIOUX FALLS

- 5 heds
- 3 baths
- Twin Home, Two Story
- New Construction, RESIDENTIAL
- Active-New
- 2515 sq ft

#### **Basics**

Category: New Construction, RESIDENTIAL Type: Twin Home, Two Story

Status: Active-New Bedrooms: 5 beds

Bathrooms: 3 baths Total rooms: 9

Floor level: 1224 Area: 2515 sq ft

Lot size: 7405 sq ft Year built: 2024

## **Building Details**

Floor covering: Carpet, Tile, Vinyl Basement: None

**Exterior material:** Hard Board, Stone/Stone Veneer **Roof:** Shingle Composition

Parking: Attached