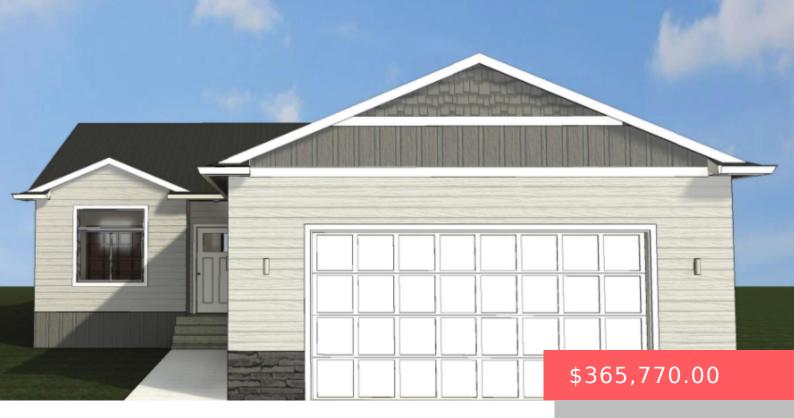

#### **5513 S SPIREA AVE**

https://harr-lemme.com

LOT 4 - BLK 6 - HARVEST CREEK ADD - SF

- 3 beds
- 2 baths
- Ranch, Single Family
- New Constructio
  RESIDENTIAL
- Active, Active-New
- 1162 sq ft

Basics

Category: New Construction, RESIDENTIAL Status: Active, Active-New Bathrooms: 2 baths Floor level: 1162 Lot size: 0 sq ft Type: Ranch, Single Family Bedrooms: 3 beds Total rooms: 10 Area: 1162 sq ft Year built: 2024

# **Building Details**

Floor covering: Carpet, Laminate, Vinyl Exterior material: Cement Hardboard, Part Brick Parking: Attached Basement: Full Roof: Shingle Composition