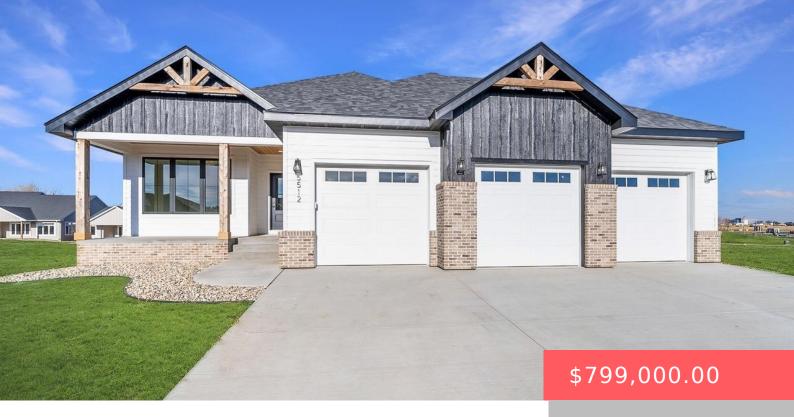

#### **5512 E SADDLE RIDGE CIR**

https://harr-lemme.com

LOT 13 BLOCK 5 SUNDANCE RIDGE ADDITION AN ADDN TO CITY OF SIOUX FALLS

- 5 beds
- 3 baths
- Ranch, Single Family
- None, RESIDENTIAL
- Active. Active-New
- 3253 sq ft

#### **Basics**

Category: None, RESIDENTIAL Type: Ranch, Single Family

**Status:** Active, Active-New **Bedrooms: 5** beds

**Bathrooms: 3** baths **Total rooms:** 14

Floor level: 1816 Area: 3253 sq ft

**Lot size: 13364** sq ft **Year built:** 2023

# **Building Details**

Floor covering: Carpet, Ceramic, Wood Basement: Full

**Exterior material:** Cement Hardboard **Roof:** Shingle Composition

Parking: Attached