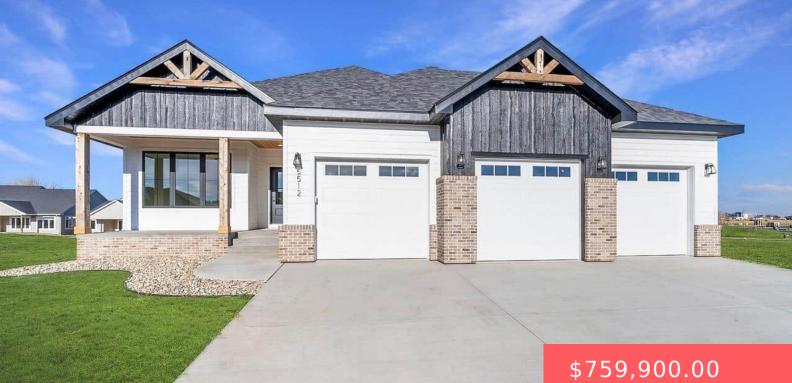

#### **5512 E SADDLE RIDGE CIR**

https://harr-lemme.com

### Basics

Category: New Construction, RESIDENTIAL Status: Active, Active-New Bathrooms: 3 baths Floor level: 1816 Lot size: 13364 sq ft Type: Ranch, Single Family Bedrooms: 5 beds Total rooms: 14 Area: 3253 sq ft Year built: 2023

# **Building Details**

Floor covering: Carpet, Ceramic, Wood Exterior material: Cement Hardboard Parking: Attached Basement: Full Roof: Shingle Composition