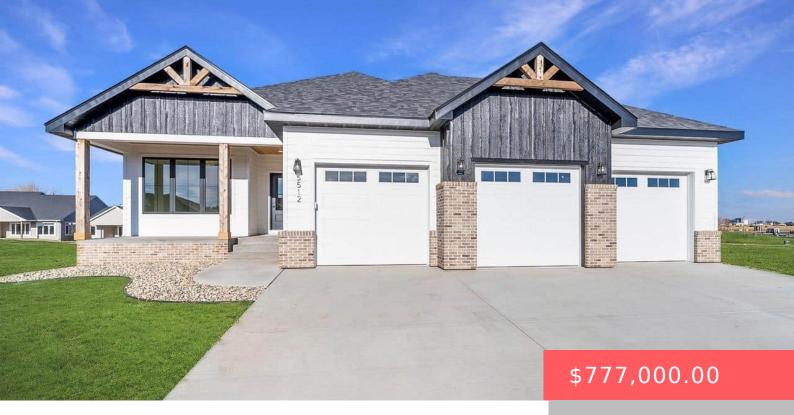

#### **5512 E SADDLE RIDGE CIR**

https://harr-lemme.com

LOT 13 BLOCK 5 SUNDANCE RIDGE ADDITION AN ADDN TO CITY OF SIOUX FALLS

- 5 hads
- 3 baths
- Ranch, Single Family
- None, RESIDENTIAL
- Active. Active-New
- 3253 sq ft

#### **Basics**

Category: None, RESIDENTIAL Type: Ranch, Single Family

**Status:** Active, Active-New **Bedrooms: 5** beds

Bathrooms: 3 baths Total rooms: 14

Floor level: 1816 Area: 3253 sq ft

**Lot size: 13364** sq ft **Year built:** 2023

## **Building Details**

Floor covering: Carpet, Ceramic, Wood Basement: Full

**Exterior material:** Cement Hardboard **Roof:** Shingle Composition

Parking: Attached