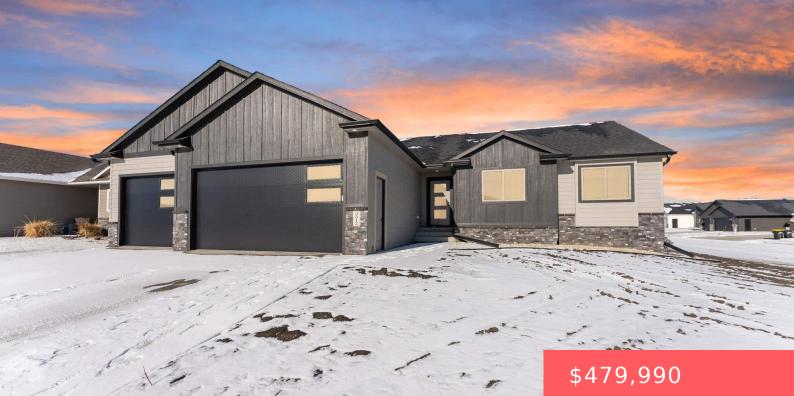

#### SIOUX FALLS, SD, 57108

https://harr-lemme.com

Sf - Briarwood Estates Add - Lot 13 - Blk 15

#### Basics

Category: New Construction, RESIDENTIAL Status: Active Bathrooms: 2 baths Floor level: 1446 Lot size: 10280 sq ft Type: Ranch, Single Family Bedrooms: 3 beds Total rooms: 10 Area: 1446 sq ft Year built: 2025

## **Building Details**

Floor covering: Carpet, Tile, Wood Exterior material: Hard Board, Stone/Stone Veneer Parking: Attached Basement: Full
Roof: Shingle Composition