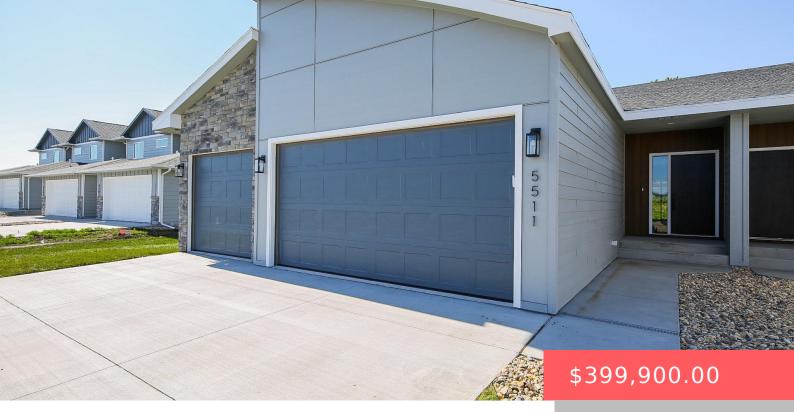

#### **5511 W LIBERATOR CIR**

https://harr-lemme.com

#### Lot 14B Block 6 Jefferson Heights Addition to the City of Sioux Falls

- 3 beds
- 2 baths
- Ranch, Twin Home
- New Construction
- Active, Active-New
- 1556 sq ft

#### Basics

Category: New Construction, RESIDENTIAL Status: Active, Active-New Bathrooms: 2 baths Floor level: 1556 Lot size: 6763 sq ft Type: Ranch, Twin Home Bedrooms: 3 beds Total rooms: 6 Area: 1556 sq ft Year built: 2023

## **Building Details**

Floor covering: Carpet, LaminateBasemExterior material: Hard Board, Other, Stone/Stone VeneerRoof: SParking: Attached

Basement: Full
Roof: Shingle Composition