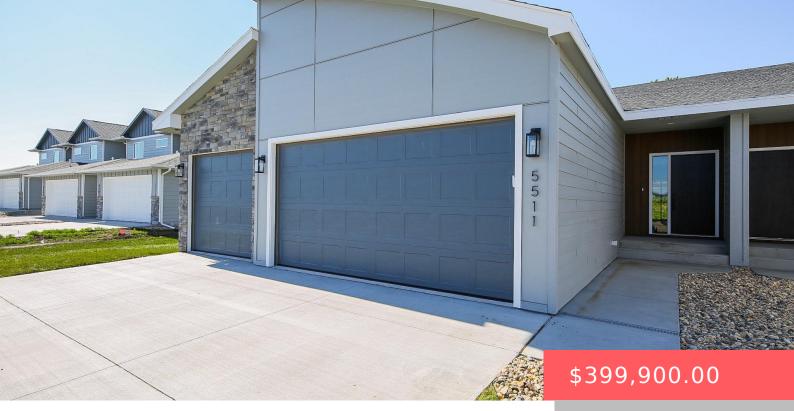

#### **5511 W LIBERATOR CIR**

https://harr-lemme.com

#### Lot 14B Block 6 Jefferson Heights Addition to the City of Sioux Falls

- 3 heds
- 2 baths
- Ranch, Twin Home
- New Construction,
- RESIDENTIAL
- Active-New
- 1556 sq ft

#### Basics

Category: New Construction, RESIDENTIAL Status: Active-New Bathrooms: 2 baths Floor level: 1556 Lot size: 6763 sq ft Type: Ranch, Twin Home Bedrooms: 3 beds Total rooms: 6 Area: 1556 sq ft Year built: 2023